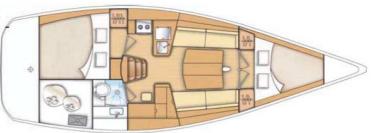

## INTERIOR

2 cabins, 4+2 berths (large area), 1 shower/wc with electrical water bilge pump. L-shaped galley, electrical fridge with additional icebox, 2 rings gas cooker with oven, waterheater, curtains, additional reading lights in cabins and saloon, 220 V plug ins in galley and navigation area, 12 V plug in on control panel basic cooking set, tea pot, knives, plates, glasses and cutlery, cutting board, blankets, sheets, towels, binoculars, pilot books, navigational charts, sector and navigation rulers, removable compass, radio service book, lighthouse list, flashlight, first aid kit, fire extinguisher, toolkit, axe, shroud clippers, 2 ropes 15 m, rope 20 m, rope 50 m, spare anchor, decklight, boathook, cockpit compass