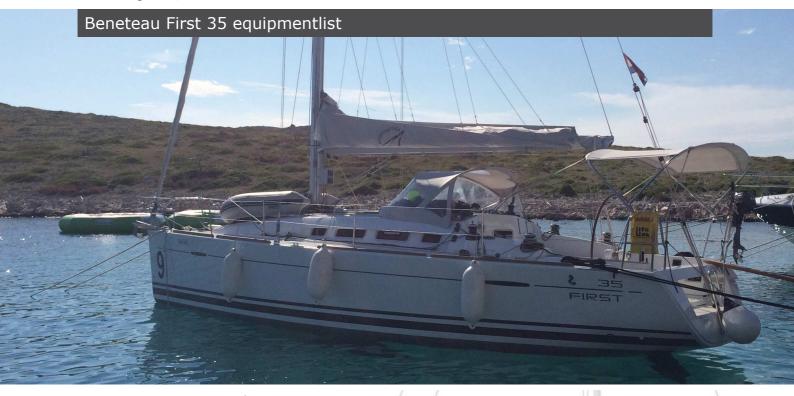

NUMBER OF SAILINGBOATS IN THE FLEET
10
YEAR OF BUILT
2012
DIMENSIONS
length overall 10.85 m, length at waterline 9.33 m, beam 3.64 m, displacement app 5500 kg, draft 2.20 m - T keel mast height 17,2 m above waterline

ENGINE 29 HP Yanmar S-drive

## DECK and SAILS

mainsail 41,47 m2 full battened dacron with lazyjacks and lazybag, rolljib spectra 31.00 m2, spinnaker 95 m2, Sparcraft performance mast, Harken/Spinlock performance deck equipment, Harken spinnaker equipment, Gottifredi Maffioli

double spinnaker sheets, carbon spi poole, leather covered steeringwheel, tender, outboarder, electrical windlass, anchor with 50 m chain,

biminitop (can be used while sailing), additional suntent, sprayhood, removable cockpit table, hot water deckshower, safety equipment (MOB system, life jackets, safety harnesses and lifelines, radar reflector, torches and flares, fog horn, bosuns chair, storm anchor, bilge level alarm)